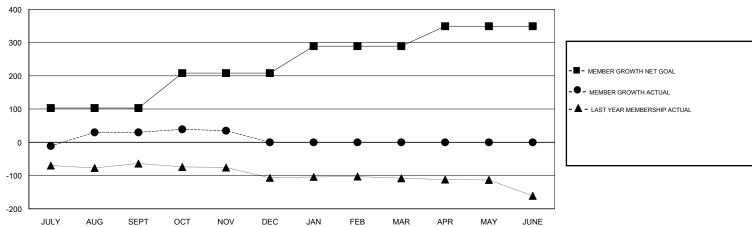

### GOALS AND ACTUAL MEMBERS CUMULATIVE

| DROPPED CLUBS: 0 |    | 20 CLUBS OF 59 ADDED 1 OR MORE<br>NEW MEMBERS | GENDER DISTRIBUTION           MALE         1,711 (77.99%)           FEMALE         483 (22.01%) |                   |     |
|------------------|----|-----------------------------------------------|-------------------------------------------------------------------------------------------------|-------------------|-----|
| DROPPED MEMBERS  |    |                                               | Women Percentage Fisca                                                                          | al Year Goal: 10% |     |
| DECEASED         | 0  | CLICK HERE FOR CUMULATIVE MEMBERSHIP DATA     | TOTAL FAMILY UNIT MEMBERS                                                                       |                   | 801 |
| CLUB CANCELLED   | 0  |                                               | FAMILY MEMBERS PAYING HALF                                                                      |                   | 408 |
| OTHER            | 57 |                                               |                                                                                                 |                   | 400 |
| TOTAL            | 57 |                                               |                                                                                                 |                   |     |