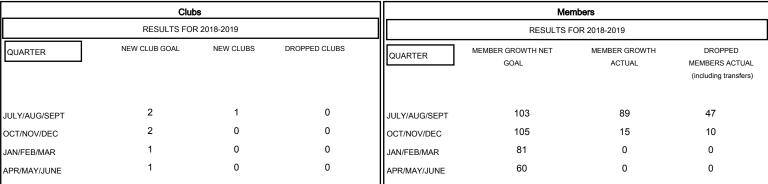

# MONTHLY MEMBERSHIP PROGRESS REPORT

#### District 3234D1

Results as of: 11/30/2018

## GMT: JAYESH THAKKAR LOCATION INDIA GMT CA



### GOALS AND ACTUAL NEW CLUBS CUMULATIVE



### GOALS AND ACTUAL MEMBERS CUMULATIVE



| DROPPED CLUBS: 0 |    | 20 CLUBS OF 59 ADDED 1 OR MORE<br>NEW MEMBERS | GENDER DISTRIBUTION           MALE         1,711 (77.99%)           FEMALE         483 (22.01%) |                   |     |
|------------------|----|-----------------------------------------------|-------------------------------------------------------------------------------------------------|-------------------|-----|
| DROPPED MEMBERS  |    |                                               | Women Percentage Fisca                                                                          | al Year Goal: 10% |     |
| DECEASED         | 0  | CLICK HERE FOR CUMULATIVE MEMBERSHIP DATA     | TOTAL FAMILY UNIT MEMBERS