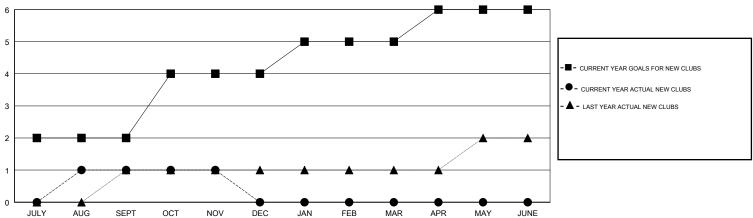

# MONTHLY MEMBERSHIP PROGRESS REPORT

#### District 3234D1

Results as of: 11/30/2018

## GMT: JAYESH THAKKAR LOCATION INDIA GMT CA



### GOALS AND ACTUAL NEW CLUBS CUMULATIVE



### GOALS AND ACTUAL MEMBERS CUMULATIVE



| DROPPED CLUBS: 0 |    | 20 CLUBS OF 59 ADDED 1 OR MORE<br>NEW MEMBERS | GENDER DISTRIBUTION           MALE         1,711 (77.99%)           FEMALE         483 (22.01%) |                   |     |
|------------------|----|-----------------------------------------------|-------------------------------------------------------------------------------------------------|-------------------|-----|
| DROPPED MEMBERS  |    |                                               | Women Percentage Fisca                                                                          | al Year Goal: 10% |     |
| DECEASED         | 0  | CLICK HERE FOR CUMULATIVE MEMBERSHIP DATA     | TOTAL FAMILY UNIT MEMBERS